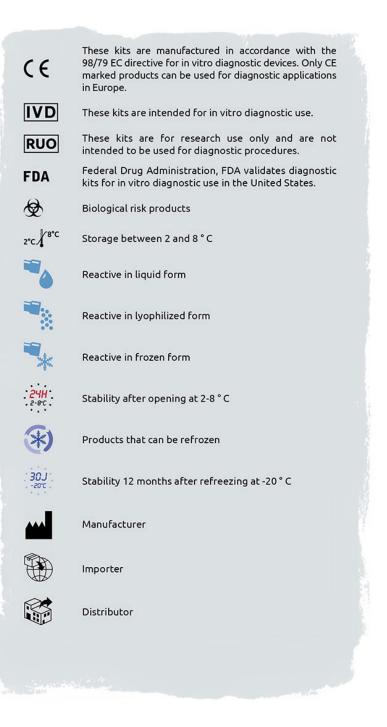

-------------|
|                                 | Ref      | Format      |              |
|                                 | 20-X9115 | 1 x 25 mg   |              |
|                                 |          |             | HASHATTIK CO |
| RUO 2°C                         | 78°C     |             | 🝡 RU         |

| Synthetic Procoagulant Phospholipid I |          |           |  |  |  |
|---------------------------------------|----------|-----------|--|--|--|
|                                       | Ref      | Format    |  |  |  |
|                                       | 20-X9113 | 1 x 25 mg |  |  |  |
|                                       |          |           |  |  |  |
| RUO 2°C                               | 8°C      |           |  |  |  |



## EXPLANATION FOR SYMBOLS USED





# Your order



# To order, several possibilities

| By telephone | +33(0)4 67 10 71 20                                      |
|--------------|----------------------------------------------------------|
| By fax       | +33(0)4 67 10 71 21                                      |
| By e-mail    | contact@cryopep.com                                      |
| By letter    | CRYOPEP, 83 rue Yves Montand, 34 080 Montpellier, FRANCE |



## **Command Processing**

We carefully pack frozen products in boxes with dry ice or cold packs according of the nature of the product.

To optimize the conditions of transport of our products, we ship our packages in dry ice only from Monday to Wednesday, except urgent customer requests.

All other orders for freeze-dried products are shipped from Monday to